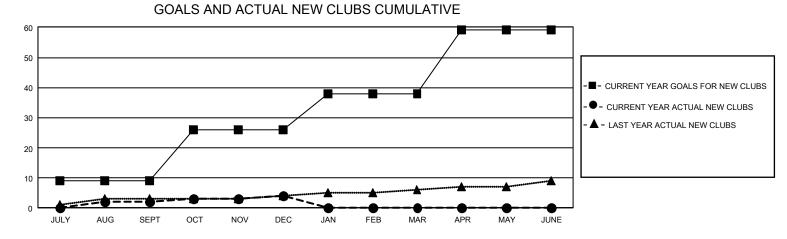

## GAT MONTHLY MEMBERSHIP PROGRESS REPORT Results

GMT Constitutional Area 1, Group A

REPORT DOES NOT INCLUDE CLUBS IN UNDISTRICTED AREAS.

| Clubs                 |               |           |               | Members               |                          |                         |                                                    |
|-----------------------|---------------|-----------|---------------|-----------------------|--------------------------|-------------------------|----------------------------------------------------|
| RESULTS FOR 2022-2023 |               |           |               | RESULTS FOR 2022-2023 |                          |                         |                                                    |
| QUARTER               | NEW CLUB GOAL | NEW CLUBS | DROPPED CLUBS | QUARTER               | EMBER GROWTH NET<br>GOAL | MEMBER GROWTH<br>ACTUAL | DROPPED MEMBERS<br>ACTUAL (including<br>transfers) |
| JULY/AUG/SEPT         | - 27          | 2         | 8             | JULY/AUG/SEPT         | 634                      | 1,139                   | 983                                                |
| OCT/NOV/DEC           | 51            | 2         | 12            | OCT/NOV/DEC           | 621                      | 885                     | 1,154                                              |
| JAN/FEB/MAR           | 36            | 0         | 0             | JAN/FEB/MAR           | 747                      | 0                       | 0                                                  |
| APR/MAY/JUNE          | 63            | 0         | 0             | APR/MAY/JUNE          | 744                      | 0                       | 0                                                  |