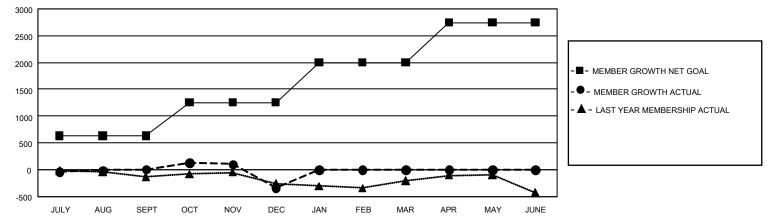

## GAT MONTHLY MEMBERSHIP PROGRESS REPORT Results

GMT Constitutional Area 1, Group A

REPORT DOES NOT INCLUDE CLUBS IN UNDISTRICTED AREAS.

| Clubs                 |               |           |               | Members               |                          |                         |                                                    |
|-----------------------|---------------|-----------|---------------|-----------------------|--------------------------|-------------------------|----------------------------------------------------|
| RESULTS FOR 2022-2023 |               |           |               | RESULTS FOR 2022-2023 |                          |                         |                                                    |
| QUARTER               | NEW CLUB GOAL | NEW CLUBS | DROPPED CLUBS | QUARTER               | EMBER GROWTH NET<br>GOAL | MEMBER GROWTH<br>ACTUAL | DROPPED MEMBERS<br>ACTUAL (including<br>transfers) |
| JULY/AUG/SEPT         | - 27          | 2         | 8             | JULY/AUG/SEPT         | 634                      | 1,139                   | 983                                                |
| OCT/NOV/DEC           | 51            | 2         | 12            | OCT/NOV/DEC           | 621                      | 885                     | 1,154                                              |
| JAN/FEB/MAR           | 36            | 0         | 0             | JAN/FEB/MAR           | 747                      | 0                       | 0                                                  |
| APR/MAY/JUNE          | 63            | 0         | 0             | APR/MAY/JUNE          | 744                      | 0                       | 0                                                  |